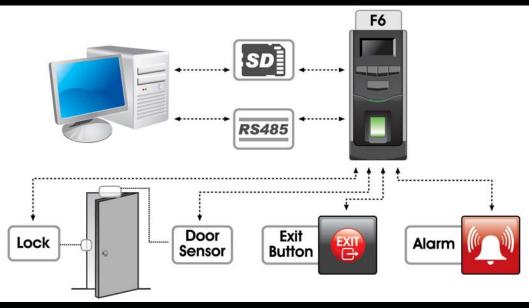

- Slim and elegant design
- Reliable, durable and highly accurate ZK optical sensor with version 10 fingerprint algorithm
- Less than 1 second user recognition
- Built-in 125kHz RFID proximity reader
- Reads finger and/or RFID cards

- Built-in Wiegand output port for connection to third party access control panels
- Built-in SD card reader for manual data transfer
- Audio Visual indication for acceptance and rejection of valid/ invalid fingers
- Tamper switch



South Africa











## **Standalone Configuration:**



## 3rd Party Controller Configuration:



## **Specifications:**

| Fingerprint Capacity:      | 500 templates                                                      |
|----------------------------|--------------------------------------------------------------------|
| Transaction Capacity:      | 30 000 transactions                                                |
| Sensor:                    | ZK Optical Sensor                                                  |
| Algorithm Version:         | ZK Finger V10.0                                                    |
| Display:                   | Black and white OLED Screen                                        |
| Communications:            | RS485, SD Card                                                     |
| Built-in Card Reader:      | 1