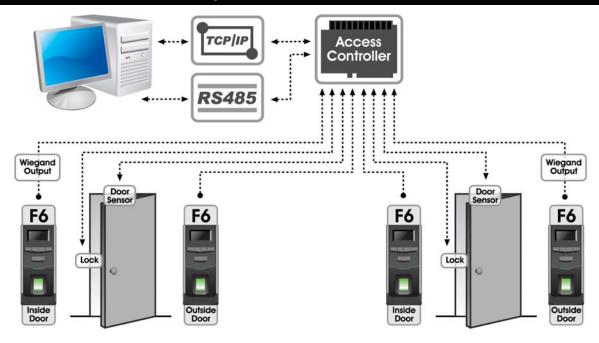

- Slim and elegant design
- Reliable, durable and highly accurate ZK optical sensor with version 10 fingerprint algorithm
- Less than 1 second user recognition
- Built-in 125kHz RFID proximity reader
- Reads finger and/or RFID cards

- Built-in Wiegand output port for connection to third party access control panels
- Built-in SD card reader for manual data transfer
- Audio Visual indication for acceptance and rejection of valid/ invalid fingers
- Tamper switch



South Africa











## **Standalone Configuration:**



## 3rd Party Controller Configuration:



## **Specifications:**

| Fingerprint Capacity:      | 500 templates                                                      |
|----------------------------|--------------------------------------------------------------------|
| Transaction Capacity:      | 30 000 transactions                                                |
| Sensor:                    | ZK Optical Sensor                                                  |
| Algorithm Version:         | ZK Finger V10.0                                                    |
| Display:                   | Black and white OLED Screen                                        |
| Communications:            | RS485, SD Card                                                     |
| Built-in Card Reader:      | 125kHz RFID proximity reader