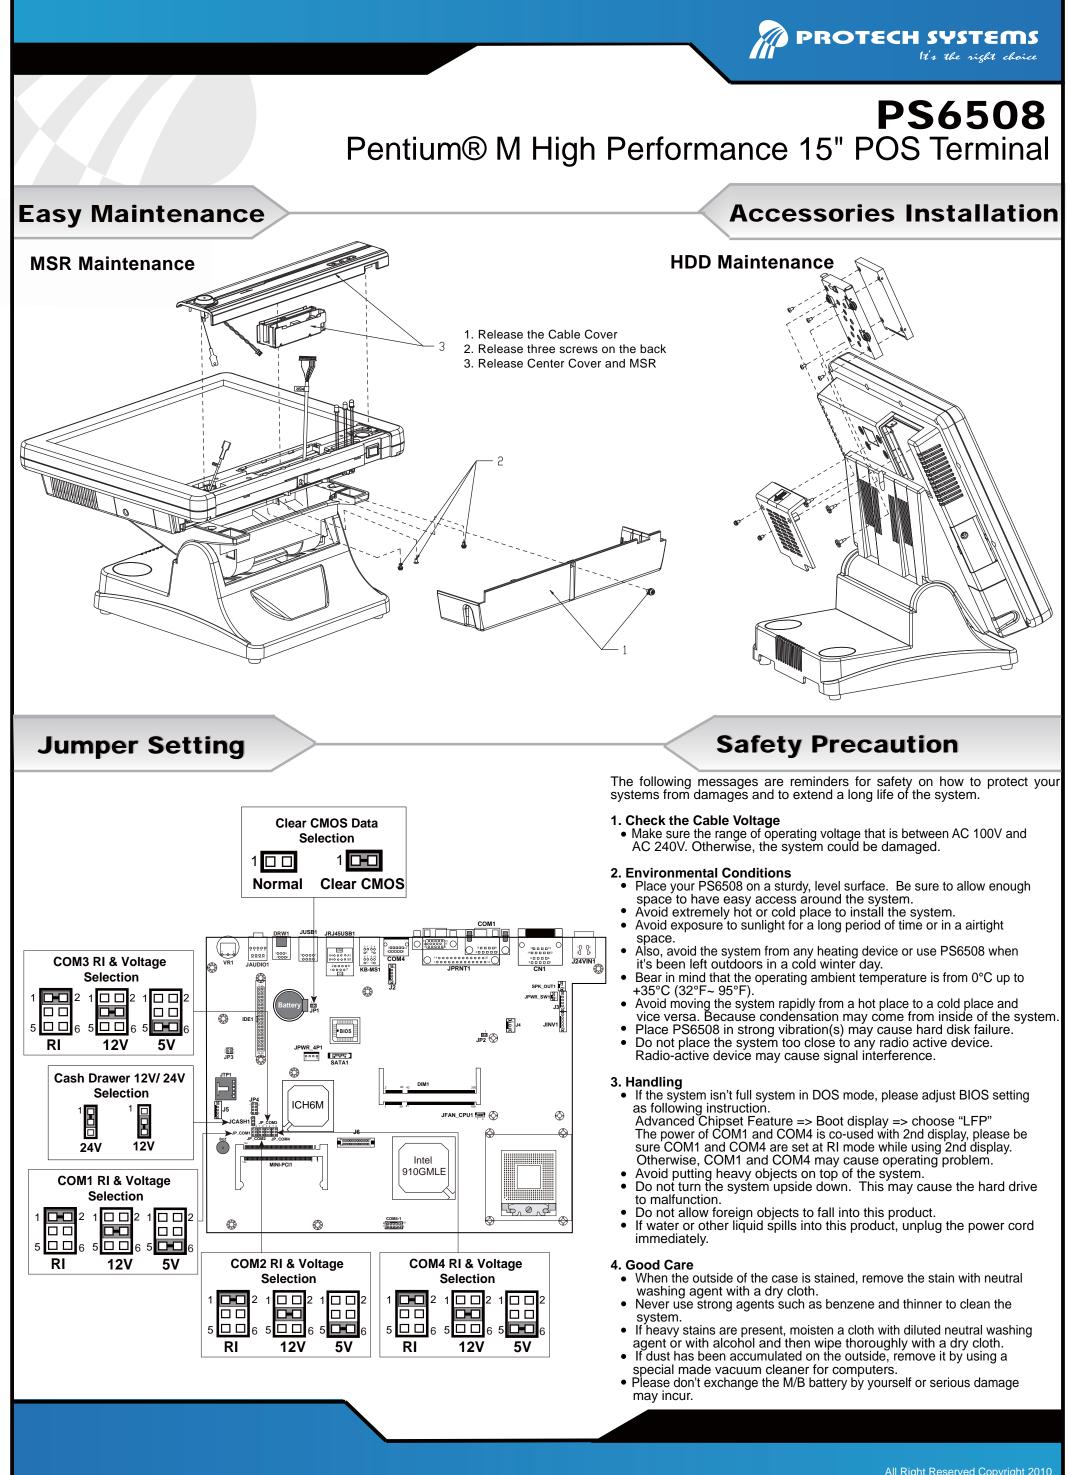

| Parallel                                                                                                       | 1 x parallel port (SPP/EPP/ECP)                            |          |
|----------------------------------------------------------------------------------------------------------------|------------------------------------------------------------|----------|
| Keyboard/Mouse                                                                                                 | 2 x PS/2 ports                                             |          |
| LAN                                                                                                            | 1 x Giga Fast Ethernet                                     | I/O View |
| Others                                                                                                         | 1 x CF card slot (optional), 1 x RJ11 port for cash drawer |          |
| Option                                                                                                         | MSR Card reader, i-Button, Customer display                |          |
| Display                                                                                                        |                                                            |          |
| LCD                                                                                                            | 15" TFT LCD                                                |          |
| Touch Screen                                                                                                   | Analog resistive                                           |          |
| Viewing Angle                                                                                                  | 0 ~ 60 degree                                              |          |
| Environment                                                                                                    |                                                            |          |
| Operating Temp.                                                                                                | 0 °C ~ 35 °C                                               |          |
| Storage Temp.                                                                                                  | -20 °C ~ 60 °C                                             |          |
| Humidity                                                                                                       | 20% ~ 90%                                                  |          |
|                                                                                                                |                                                            |          |
|                                                                                                                |                                                            |          |
|                                                                                                                |                                                            | Unit: mm |
|                                                                                                                |                                                            |          |
|                                                                                                                |                                                            |          |
| and a second |                                                            |          |